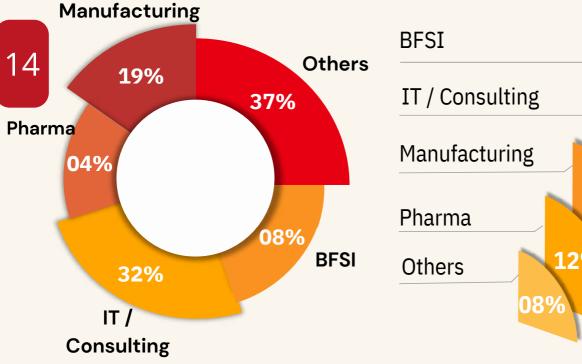

# Courses Offered

- Two-year full-time MBA Programme
- Executive MBA Programme (Evening MBA)
  - Doctoral Programme