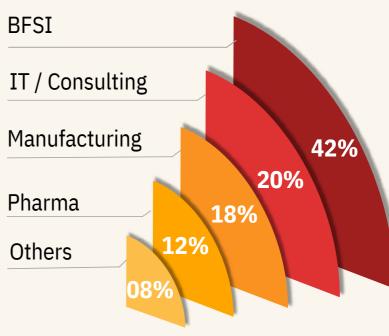

# Courses Offered

- Two-year full-time MBA Programme
- Executive MBA Programme (Evening MBA)
  - Doctoral Programme