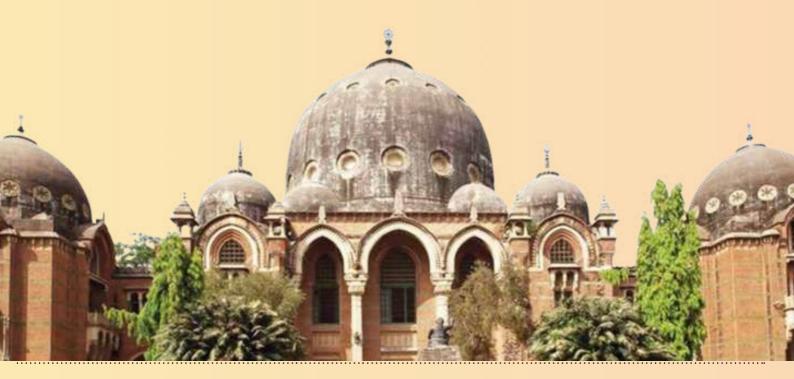

India's internationally renowned The Maharaja Sayajirao University of Baroda (1949) has blossomed from the Baroda College (1881) which is one of the oldest centers of learning in western India. MSU is the only state university with a residential, unitary character having English as the sole medium of instruction with more than 1200 well-qualified faculty members and 1500 administrative staff to facilitate the learning of more than 35000 students having cosmopolitan life on campus. The rich legacy of the University is crowned by the names of stalwarts like Nobel Laureate Dr. Venkatraman Ramakrishnan, Shri Aurobindo, Bharat Ratna Acharya Vinoba Bhave, Gyanpith awardee Shri Rajendra Shah, Dr. I.G. Patel, Lord Bhikhu Parekh, Shri Sam Pitroda, Prof. K.G. Subramanyan and many more.