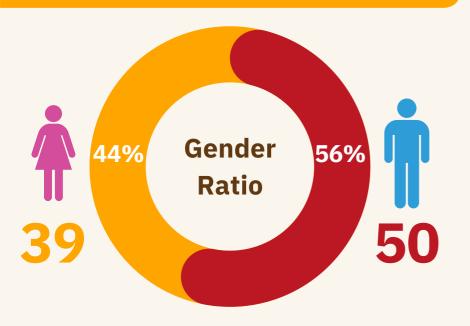

### **Management Development Centre**

Management development center caters to the need of providing management development programs to companies executives. The training programs are customized keeping in mind the need of companies