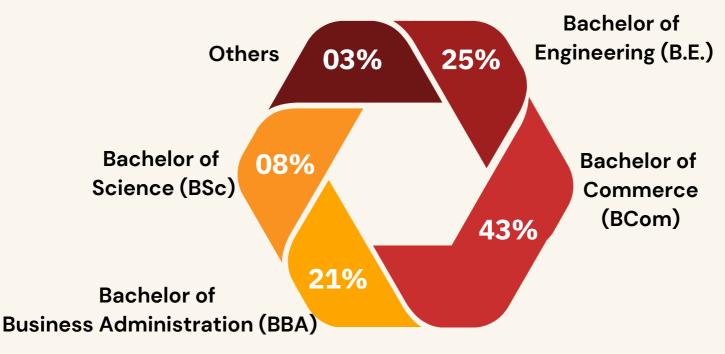

### **Management Development Centre**

Management development center caters to the need of providing management development programs to companies executives. The training programs are customized keeping in mind the need of companies